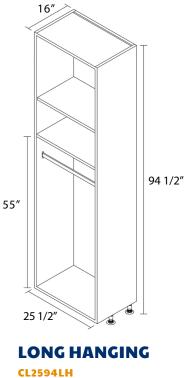

trength.

2. Drawer fronts offered in 9 different designs readily available.

**3.** Finished End Design are matched with Drawer fronts, eliminating the need of additional panels or laminate, reducing overall cost and simplifying installation.

**4.** 3/8" PB TFL Cabinet Back increases durability and toughness.

**5.** Adjustable plastic legs makes leveling a breeze and protect box from water leaks.

**6.** Adjustable Shelves to add versatility, made of <sup>3</sup>/<sub>4</sub>" PB TFL to maximize strength.

**7.** Concealed High Quality Italian drawer runners with integrated soft-closing mechanism and 6-Way adjustment device for easy install and alignment.

## CLOSET CABINETS Frameless



**DRAWER • ROD** CL2594DR 25.5WX16DX94.5H





#### **DRAWER • SHELVES**

CL2594DS 25.5WX16DX94.5H



25.5WX16DX94.5H



## **TSCA TITLE VI COMPLIANT**

221 Barren Springs Dr, Suite 15A, Houston, Tx 77090-5926