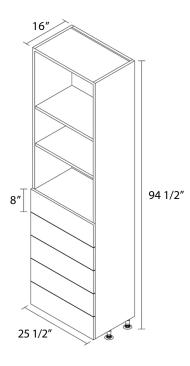

x colors, made of  $\frac{3}{4}$ " PB TFL for maximum strength.

2. Drawer fronts offered in 9 different designs readily available.

**3.** Finished End Design are matched with Drawer fronts, eliminating the need of additional panels or laminate, reducing overall cost and simplifying installation.

**4.** 3/8" PB TFL Cabinet Back increases durability and toughness.

**5.** Adjustable plastic legs makes leveling a breeze and protect box from water leaks.

**6.** Adjustable Shelves to add versatility, made of <sup>3</sup>/<sub>4</sub>" PB TFL to maximize strength.

**7.** Concealed High Quality Italian drawer runners with integrated soft-closing mechanism and 6-Way adjustment device for easy install and alignment.

## CLOSET CABINETS Frameless



**DRAWER • ROD** CL2594DR 25.5WX16DX94.5H





#### **DRAWER • SHELVES**

CL2594DS 25.5WX16DX94.5H



25.5WX16DX94.5H



## **TSCA TITLE VI COMPLIANT**

221 Barren Springs Dr, Suite 15A, Houston, Tx 77090-5926