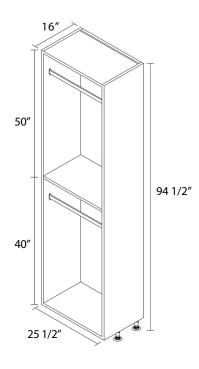

#### **DOUBLE HUNG**

**CL2594DH** 25.5WX16DX94.5H

#### **Futures**

1. Cabinet Box available in Soft Grey and White Tex colors, made of  $\frac{3}{4}$ " PB TFL for maximum strength.

2. Drawer fronts offered in 9 different designs readily available.

**3.** Finished End Design are matched with Drawer fronts, eliminating the need of additional panels or laminate, reducing overall cost and simplifying installation.

**4.** 3/8" PB TFL Cabinet Back increases durability and toughness.

**5.** Adjustable plastic legs makes leveling a breeze and protect box from water leaks.

**6.** Adjustable Shelves to add versatility, made of <sup>3</sup>/<sub>4</sub>" PB TFL to maximize strength.

**7.** Concealed High Quality Italian drawer runners with integrated soft-closing mechanism and 6-Way adjustment device for easy install and alignment.