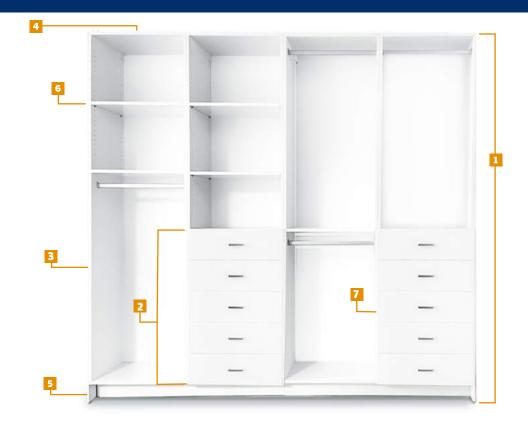

#### **Futures**

1. Cabinet Box available in Soft Grey and White Tex colors, made of  $\frac{3}{4}$ " PB TFL for maximum strength.

2. Drawer fronts offered in 9 different designs readily available.

**3.** Finished End Design are matched with Drawer fronts, eliminating the need of additional panels or laminate, reducing overall cost and simplifying installation.

**4.** 3/8" PB TFL Cabinet Back increases durability and toughness.

**5.** Adjustable plastic legs makes leveling a breeze and protect box from water leaks.

**6.** Adjustable Shelves to add versatility, made of <sup>3</sup>/<sub>4</sub>" PB TFL to maximize strength.

**7.** Concealed High Quality Italian drawer runners with integrated soft-closing mechanism and 6-Way adjustment device for easy install and alignment.