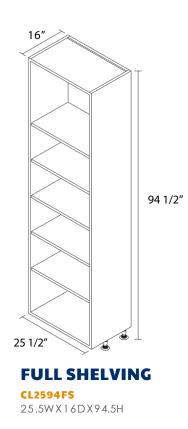

Tex colors, made of  $\frac{3}{4}$ " PB TFL for maximum strength.

2. Drawer fronts offered in 9 different designs readily available.

**3.** Finished End Design are matched with Drawer fronts, eliminating the need of additional panels or laminate, reducing overall cost and simplifying installation.

**4.** 3/8" PB TFL Cabinet Back increases durability and toughness.

**5.** Adjustable plastic legs makes leveling a breeze and protect box from water leaks.

**6.** Adjustable Shelves to add versatility, made of <sup>3</sup>/<sub>4</sub>" PB TFL to maximize strength.

**7.** Concealed High Quality Italian drawer runners with integrated soft-closing mechanism and 6-Way adjustment device for easy install and alignment.

## CLOSET CABINETS Frameless



**DRAWER • ROD** CL2594DR 25.5WX16DX94.5H





#### **DRAWER • SHELVES**

CL2594DS 25.5WX16DX94.5H



25.5WX16DX94.5H



## **TSCA TITLE VI COMPLIANT**

221 Barren Springs Dr, Suite 15A, Houston, Tx 77090-5926