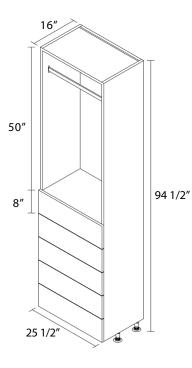

## CLOSET CABINETS Frameless

**DRAWER • ROD** CL2594DR 25.5WX16DX94.5H

#### **DRAWER • SHELVES**

CL2594DS 25.5WX16DX94.5H

25.5WX16DX94.5H