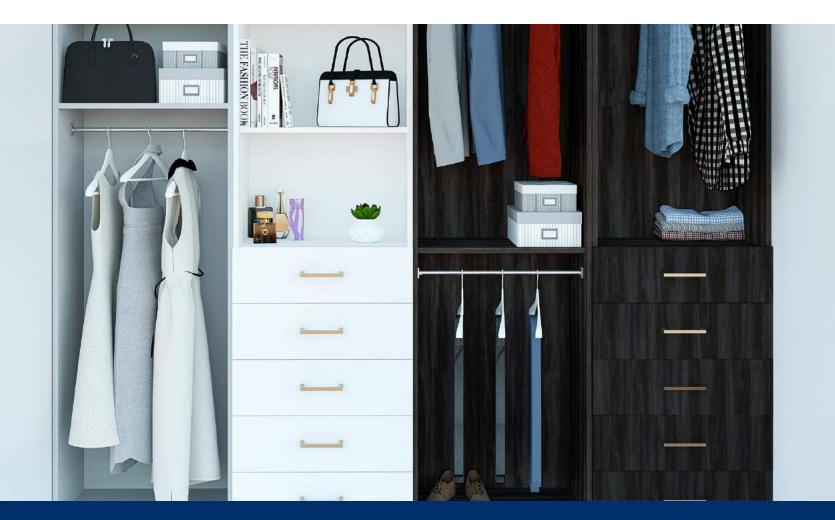

#### **Futures**

1. Cabinet Box available in Soft Grey and White Tex colors, made of  $\frac{3}{4}$ " PB TFL for maximum strength.

2. Drawer fronts offered in 9 different designs readily available.

**3.** Finished End Design are matched with Drawer fronts, eliminating the need of additional panels or laminate, reducing overall cost and simplifying installation.

**4.** 3/8" PB TFL Cabinet Back increases durability and toughness.

**5.** Adjustable plastic legs makes leveling a breeze and protect box from water leaks.

**6.** Adjustable Shelves to add versatility, made of <sup>3</sup>/<sub>4</sub>" PB TFL to maximize strength.

**7.** Concealed High Quality Italian drawer runners with integrated soft-closing mechanism and 6-Way adjustment device for easy install and alignment.